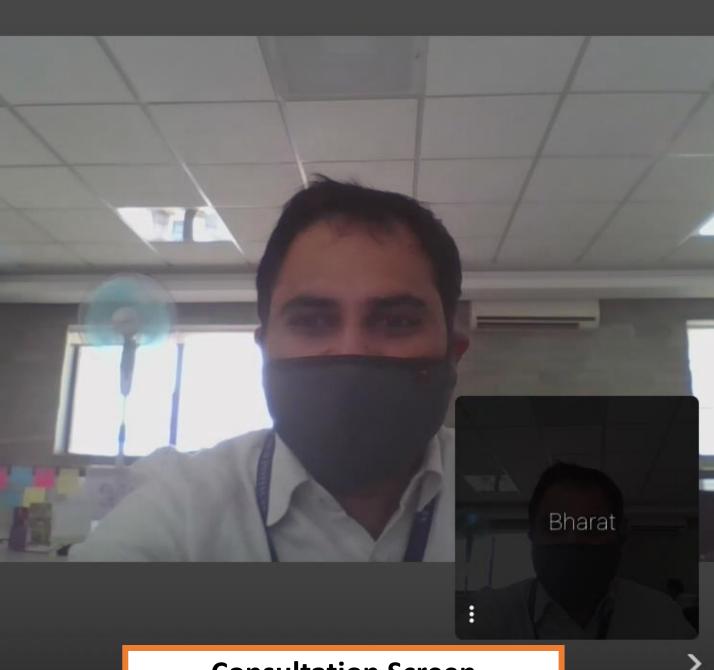

# Video Call





choose app... ¬

Condition

Vital

## Scheduled this week



20 Mar, 12:31 , Dr. Bharat (Now)



Home

Call

**Televisit** 

20 Mai,

퀐r. Bharat

Click on the **Upcoming Appointment highlighted in Green** to start the teleconsultation



Book











# Video Call





choose app...

### Scheduled this week



22 Mar, 09:46 , Dr. Bharat (Now)

#### **Note**

Don't close the video screen till the video call is completed



Click on **OK** to proceed



















9:42 AM



Done



AA



StJohns Meet needs to use your microphone

"video.stjohns.in" Would Like to Access the Microphone and Camera

Cancel

**Allow** 

**ALLOW** the Mic & Camera permissions to proceed





9:44 AM



















Done AA

ST. JOHN'S Medical College and Hospital

















# **Consultation Screen**









































# **Mute / Unmute Mic**























ST. JOHN'S Medical College and Hospital













67423













































# **END Call after consultation os over**