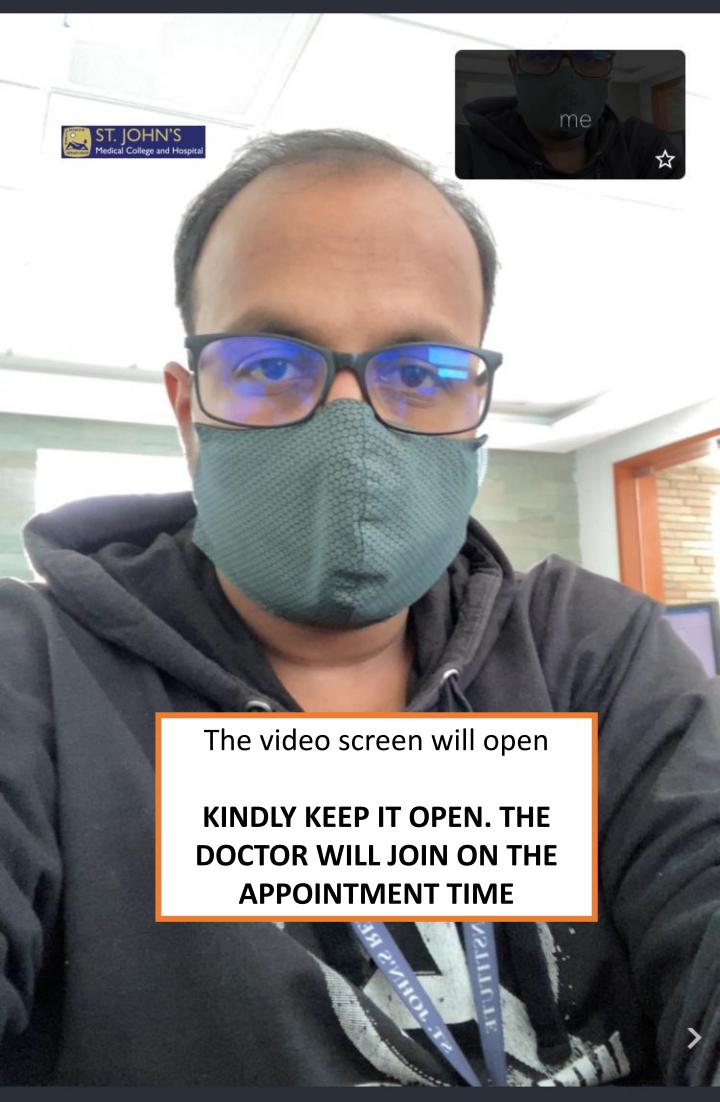

ointment within Next 15 minutes** will be highlighted in **Green** 











# Video Call





choose app... ¬

Condition

Vital

## Scheduled this week



20 Mar, 12:31 , Dr. Bharat (Now)



Home

Call

**Televisit** 

20 Mai,

퀐r. Bharat

Click on the **Upcoming Appointment highlighted in Green** to start the teleconsultation



Book











# Video Call





choose app...

### Scheduled this week



22 Mar, 09:46 , Dr. Bharat (Now)

#### **Note**

Don't close the video screen till the video call is completed



Click on **OK** to proceed



















9:42 AM



Done



AA



StJohns Meet needs to use your microphone

"video.stjohns.in" Would Like to Access the Microphone and Camera

Cancel

**Allow** 

**ALLOW** the Mic & Camera permissions to proceed





9:44 AM



















Done AA

ST. JOHN'S Medical College and Hospital

















# **Consultation Screen**









































# **Mute / Unmute Mic**























ST. JOHN'S Medical College and Hospital













67423













































# **END Call after consultation os over**